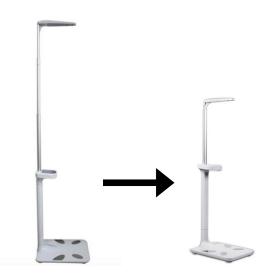

## **DESCRIPTION**

- Body BMI scale utilizing ultrasonic to detect weight, height, and BIA\*
- Lightweight and portable with an adjustable height pole
- Applicable for gym, schools, clinics, mobile clinics, and personal

## **FEATURES**

- LCD display
- Weight measuring range: 5 200 kg (division: round off to nearest 50g)
- Height measuring range: 80 195 cm
- Power: 4 \* AAA batteries or AC adaptor
- Small and compact

Adjustable height pole