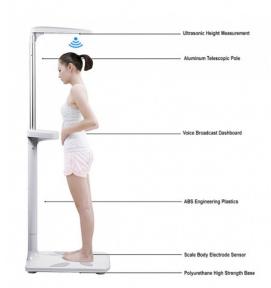

## **DESCRIPTION**

- Body BMI scale utilizing ultrasonic to detect weight, height, and BIA\*
- Lightweight and portable with an adjustable height pole
- Applicable for gym, schools, clinics, mobile clinics, and personal

## **FEATURES**

- LCD display
- Weight measuring range: 5 200 kg (division: round off to nearest 50g)
- Height measuring range: 80 195 cm
- Power: 4 \* AAA batteries or AC adaptor
- Small and compact

Adjustable height pole

## **BIOIMPEDANCE ANALYSIS (BIA)\***

- BMI
- Body fat
- Visceral fat
- Muscle percentage
- Bone mass
- Calories

Loading and weight screen display