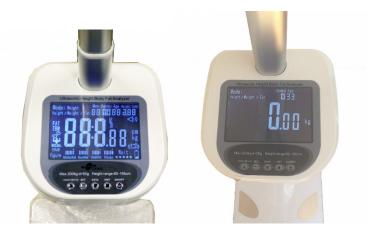

## **FEATURES**

- LCD display
- Weight measuring range: 5 200 kg (division: round off to nearest 50g)
- Height measuring range: 80 195 cm
- Power: 4 \* AAA batteries or AC adaptor
- Small and compact

Adjustable height pole

## **BIOIMPEDANCE ANALYSIS (BIA)\***

- BMI
- Body fat
- Visceral fat
- Muscle percentage
- Bone mass
- Calories

Loading and weight screen display